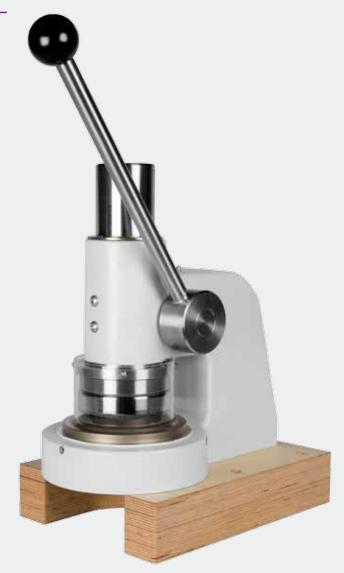

# ROUND SAMPL PUNCH MANUAL

The robust round sample punch is mounted on a heavy, bonded plywood base. The round blade is forced through the die with a hand lever and the sample is expelled downwards. An acrylic glass safety guard surrounds the upper blade.

## **MODELS**

- Punching size 100 cm<sup>2</sup> for tissue
- Punching size 100 cm² for paper and board
- Punching size 40 cm<sup>2</sup> for color backing with a special colleting tray for punching color samples for the opacity measurement of the automated color- and brightness tester without touching them